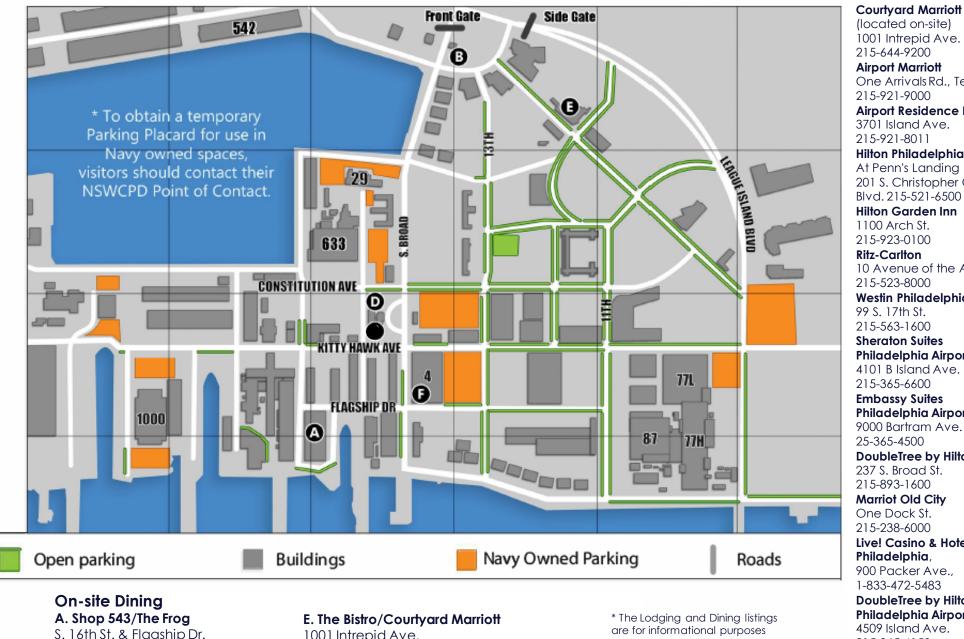

# Philadelphia Navy Yard

**B.** Bar Amis

4503 S. Broad St.

D. DiNic's

S. 15th St. & Kitty Hawk Ave.

1001 Intrepid Ave. F. Sunshine Cafe Inside Building 4

only. It is not intended to be a complete list, nor an endorsement of these resources.

Airport Marriott One Arrivals Rd., Terminal B 215-921-9000 Airport Residence Inn 3701 Island Ave. 215-921-8011 Hilton Philadelphia At Penn's Landing 201 S. Christopher Columbus Blvd. 215-521-6500 Hilton Garden Inn 1100 Arch St. 215-923-0100 **Ritz-Carlton** 10 Avenue of the Arts 215-523-8000 Westin Philadelphia 99 S. 17th St. 215-563-1600 **Sheraton Suites** Philadelphia Airport 4101 B Island Ave. 215-365-6600 **Embassy Suites** Philadelphia Airport 9000 Bartram Ave. 25-365-4500 DoubleTree by Hilton 237 S. Broad St. 215-893-1600 Marriot Old City One Dock St. 215-238-6000 Live! Casino & Hotel Philadelphia, 900 Packer Ave., 1-833-472-5483 **DoubleTree by Hilton** Philadelphia Airport 4509 Island Ave. 215-365-4150